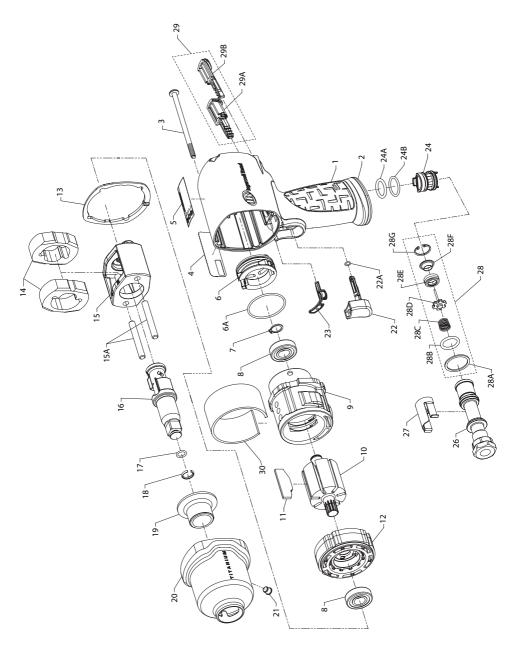

## 2135TiMAX Series Air Impactool™ - Exploded View

(Dwg. 45536026)

## 2135TiMAX Series Air Impactool™ - Parts List

| ltem     | Part Description                        | Part Number                  | Item  | Part Description                                    | Part Number |
|----------|-----------------------------------------|------------------------------|-------|-----------------------------------------------------|-------------|
| *        | Housing Assembly                        |                              | 17    | O-Ring or Socket Retainer Spring                    |             |
|          | for model 2135TiMAX                     | 2135TiMAX-A40                | 18    | Socket Retainer                                     |             |
|          | for model 2135Ti-2MAX                   | 2135Ti-2MAX-A40              | 19    | Bushing, Hammer Case                                | 2135-941    |
|          | for model 2135QTiMAX                    | 2135QTiMAX-A40               | *     | Hammer Case Assembly                                | 2135-D727A  |
|          | for model 2135QTi-2MAX                  | 2135QTi-2MAX-A40             | 19    | Bushing, Hammer Case                                |             |
|          | for model 2135PTiMAX                    | 2135PTiMAX-A40               | 20    | Hammer Case                                         |             |
|          | for model 2135QPTiMAX                   | 2135QPTiMAX-A40              | 21    | Grease Fitting                                      |             |
| 1        | Housing                                 |                              |       | Grease Fitting                                      | 130SR-188   |
| 2        | Exhaust Deflector                       |                              |       | Trigger Assembly                                    | 2135-D93B   |
| 4        | Information Label                       |                              | 22    | Trigger                                             | 2155 5755   |
| 5        | Warning Label                           |                              | 22A   | O-Ring, Trigger                                     |             |
| 23       | Gasket, Motor                           |                              |       | Gasket, Motor                                       | 2131-283    |
| 23       | Reverse Valve Assembly                  |                              | 1 23  | Reverse Valve Assembly                              | 2131-A329   |
| 29       | Button Kit                              |                              | 24    | Reverse Valve                                       | 2131-A329   |
|          |                                         |                              | -     |                                                     |             |
| 3        | Screw, Hammer Case (4 required)         | 2135-638                     | 24A   | O-Ring, Reverse Valve (Top-Black)                   |             |
| 4        | Information Label                       |                              | 24B   | O-Ring, Reverse Valve (Bottom-Blue)                 |             |
|          | for model 2135TiMAX                     | 2135TiMAX-300                |       | Inlet Bushing Assembly                              | 2135-D565A  |
|          | for model 2135Ti-2MAX                   | 2135Ti-2MAX-300              | 26    | Inlet Bushing                                       |             |
|          | for model 2135QTiMAX                    | 2135QTiMAX-300               | 27    | Inlet Clip                                          | 2131-57     |
|          | for model 2135QTi-2MAX                  | 2135QTi-2MAX-300             | 28    | Inlet Parts Kit                                     | 2135-K303   |
|          | for model 2135PTiMAX                    | 2135PTiMAX-300               | 28A   | Washer                                              |             |
|          | for model 2135QPTiMAX                   | 2135QPTiMAX-300              | 28B   | O-Ring, Seal                                        |             |
| 5        | Warning Label                           | WARNING-2-99                 | 28C   | Throttle Spring                                     |             |
| *        | Power Regulator Assembly                | 2135-D249A                   | 28D   | Throttle Valve                                      |             |
| 6        | Power Regulator                         |                              | 28E   | Valve Seat                                          |             |
| 6A       | O-Ring, Power Regulator                 |                              | 28F   | Seat Support                                        |             |
| 7        | Retaining Ring                          | 2131-6                       | 28G   | Retainer                                            |             |
| 8        | Ball Bearing (2 required)               | 2131-97                      | 29    | Button Kit                                          | 2135-K75    |
| 9        | Cylinder                                | 2135-3                       | 29A   | Forward Button                                      |             |
| 10       | Rotor                                   | 2135-53                      | 29B   | Reverse Button                                      |             |
| † 11     | Vane Pack (set of 7)                    | 2135-42A-7                   | 30    | Silencer (for models 2135QTiMAX, 2135QTi-2MAX,      |             |
| 12       | End Plate                               | 2131-11                      | 1     | and 2135OPTiMAX)                                    | 2131QT-311  |
| † 13     | Hammer Case Gasket                      | 2135-36                      | *     | Tune-Up Kit                                         | 2135-TK2    |
| *        | Hammer Kit                              | 2133 30                      | 6A    |                                                     |             |
| 13       | for models 2135TiMAX and 2135QTiMAX     | 2135-THK1                    | 7     | Retaining Ring                                      |             |
|          | for models 2135TiMAX and 2135QTiMAX     | 2135-1HK1<br>2135-2-THK1     | 8     |                                                     |             |
|          | for models 2135PTiMAX and 2135QPTiMAX   | 2135-Z-111K1<br>2135PTi-THK1 | 11    | Vane Pack (set of 7)                                |             |
|          | Hammer Case Gasket                      | 2133711-11111                | 13    | Hammer Case Gasket                                  |             |
| 14       | Hammer (2)                              |                              | 17    |                                                     |             |
|          |                                         |                              |       | O-Ring                                              | +           |
| 15A<br>* | Hammer Pin (2)                          |                              | 18    | Socket Retainer                                     |             |
|          | Anvil Assembly                          |                              | 22A   | O-Ring, Trigger                                     |             |
| *        | Kit Grease                              |                              | 23    | Gasket, Motor                                       |             |
| *        | Hammer Frame Kit                        | 2135-K703                    | 24A   | O-Ring, Reverse Valve (Top-Black)                   |             |
| 15       | Hammer Frame                            |                              | 24B   | O-Ring, Reverse Valve (Bottom-Blue)                 |             |
| 15A<br>* | Hammer Pin (2)                          |                              | 28    | Inlet Parts Kit                                     |             |
|          | Kit Grease                              |                              | *     | Inlet Clip Removal Tool                             | 2131-322    |
|          | Anvil Assembly                          |                              | +*    | Air Care Kit (grease gun, grease, oil)              | 115-LBK1    |
|          | for models 2135TiMAX and 2135QTiMAX     | 231B-A626                    | *     | Grease (replacement tube for -LBK1)                 | 115-4T      |
|          | for models 2135Ti-2MAX and 2135QTi-2MAX | 231B-A414                    | *     | Air Tool Oil (4 oz. bottle)                         | 10Z4        |
|          | for models 2135PTiMAX and 2135QPTiMAX   | 231B-A726                    | *     | Grease (1 lb can)                                   | 105-1LB     |
| 16       | Anvil                                   |                              | *     | Grease (8 lb can)                                   | 105-8LB     |
| *        | Socket Retainer Kit                     |                              | *     | Grease Gun                                          | R000A2-228  |
| †*       | Socket Retainer Kit                     |                              | _     | ot illustrated.                                     | ,           |
|          | for models 2135TiMAX, 2135QTiMAX,       | 2125OTi-K425                 | 1 .   |                                                     | - 1         |
|          | 2135Ti-2MAX, and 2135QTi-2MAX           |                              |       | keep downtime to a minimum, it is desirable t       |             |
|          | (1/2" Ring-type)                        |                              |       | ir parts on hand. We recommend that you stoc        |             |
|          | for models 2135PTiMAX and               | 2125PTi-K425                 | of ea | ich part indicated by a (†) for every four tools in | n service.  |
|          |                                         | 1                            | ı     |                                                     |             |